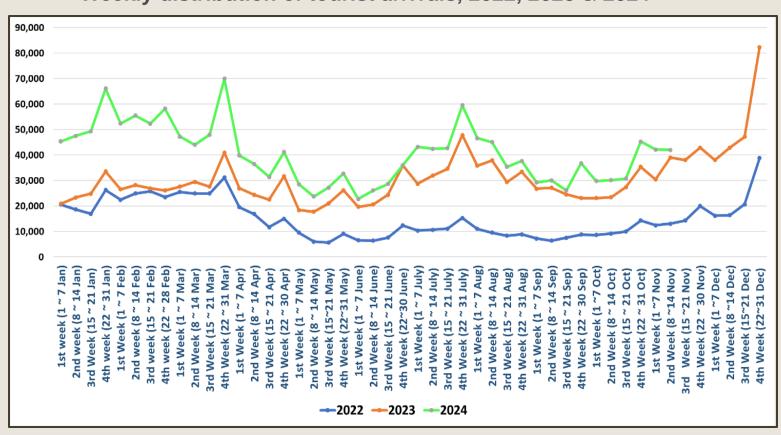

vember  | 195,582                  | 151,496                  | 120,961                  |                                 |
| December  | 253,169                  | 210,352                  |                          |                                 |
| TOTAL     | 2,333,796                | 1,487,303                | 1,741,676                |                                 |



Tourist arrivals
01<sup>st</sup> to 20<sup>th</sup> November 2024

120,961



## Daily tourist arrivals, 01st to 20th November 2024





## Daily distribution of tourist arrivals, 01st to 20th November 2024



#### Number of tourist arrivals, 2022, 2023 & 2024 (01st to 20th November)





#### Daily trend of tourist arrivals, 2022, 2023 & 2024



#### Weekly distribution of tourist arrivals, 2022, 2023 & 2024





# Top ten source markets, 01st to 20th November 2024

| Rank |    | Country            | Number of<br>Tourists | Share % |
|------|----|--------------------|-----------------------|---------|
| 1    |    | India              | 26,717                | 22.1%   |
| 2    |    | Russian Federation | 20,157                | 16.7%   |
| 3    |    | Germany            | 9,444                 | 7.8%    |
| 4    |    | United Kingdom     | 7,715                 | 6.4%    |
| 5    |    | Australia          | 4,762                 | 3.9%    |
| 6    | ** | China              | 4,541                 | 3.8%    |
| 7    |    | France             | 4,450                 | 3.7%    |
| 8    |    | Poland             | 3,571                 | 3.0%    |
| 9    |    | United States      | 2,550