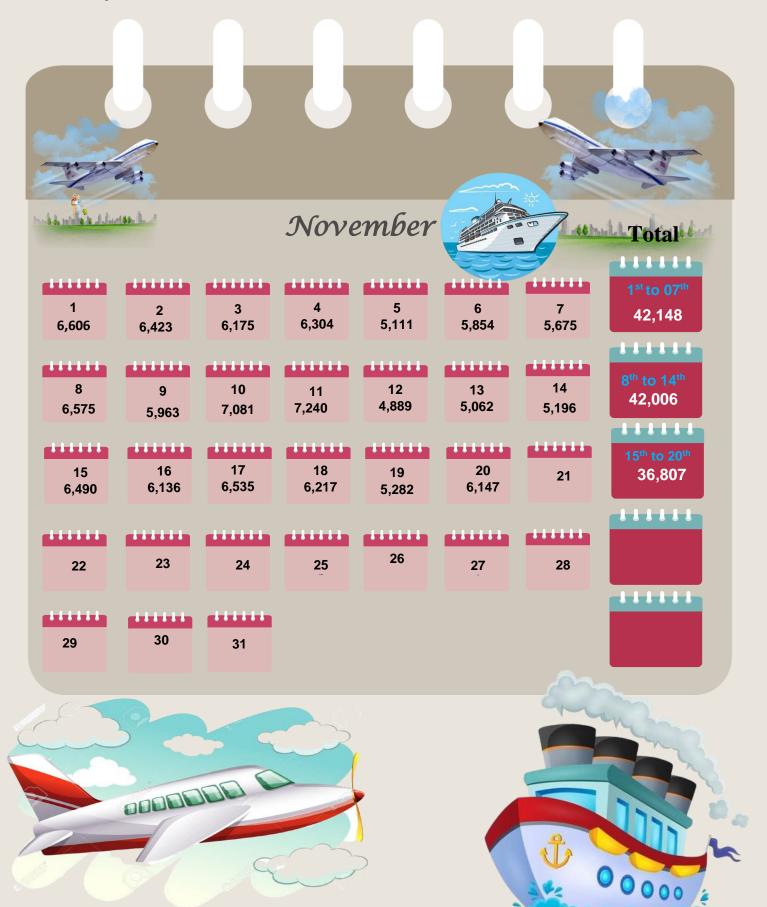

Tourist arrivals
01<sup>st</sup> to 20<sup>th</sup> November 2024

120,961

## Daily tourist arrivals, 01st to 20th November 2024