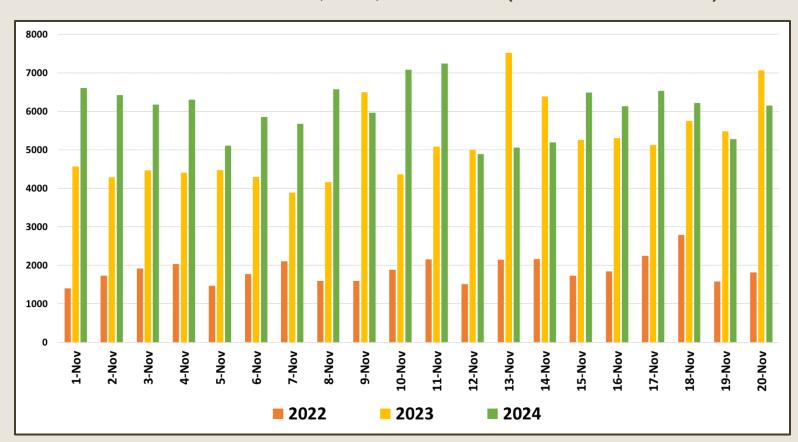

ober   | 153,123                  | 109,199                  | 135,907                  | 24.45                           |
| November  | 195,582                  | 151,496                  | 120,961                  |                                 |
| December  | 253,169                  | 210,352                  |                          |                                 |
| TOTAL     | 2,333,796                | 1,487,303                | 1,741,676                |                                 |



Tourist arrivals
01<sup>st</sup> to 20<sup>th</sup> November 2024

120,961



## Daily tourist arrivals, 01st to 20th November 2024





## Daily distribution of tourist arrivals, 01st to 20th November 2024



#### Number of tourist arrivals, 2022, 2023 & 2024 (01st to 20th November)





#### Daily trend of tourist arrivals, 2022, 2023 & 2024



#### Weekly distribution of tourist arrivals, 2022, 2023 & 2024





# Top ten source markets, 01st to 20th November 2024

| Rank |    | Country            | Number of<br>Tourists | Share % |
|------|----|--------------------|-----------------------|---------|
| 1    |    | India              | 26,717                | 22.1%   |
| 2    |    | Russian Federation | 20,157                | 16.7%   |
| 3    |    | Germany            | 9,444                 | 7.8%    |
| 4    |    | United Kingdom     | 7,715                 | 6.4%    |
| 5    |    | Australia          | 4,762                 | 3.9%    |
| 6    | ** | China              | 4,541                 | 3.8%    |
| 7    |    | France             | 4,450                 | 3.7