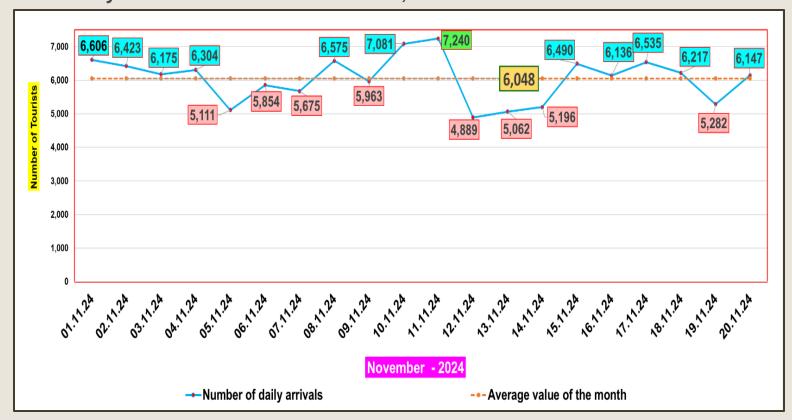

| 122,140                  | 9.11                            |
| October   | 153,123                  | 109,199                  | 135,907                  | 24.45                           |
| November  | 195,582                  | 151,496                  | 120,961                  |                                 |
| December  | 253,169                  | 210,352                  |                          |                                 |
| TOTAL     | 2,333,796                | 1,487,303                | 1,741,676                |                                 |



Tourist arrivals
01<sup>st</sup> to 20<sup>th</sup> November 2024

120,961



## Daily tourist arrivals, 01st to 20th November 2024





## Daily distribution of tourist arrivals, 01st to 20th November 2024



#### Number of tourist arrivals, 2022, 2023 & 2024 (01st to 20th November)





#### Daily trend of tourist arrivals, 2022, 2023 & 2024



#### Weekly distribution of tourist arrivals, 2022, 2023 & 2024





# Top ten source markets, 01st to 20th November 2024

| Rank |    | Country            | Number of<br>Tourists | Share % |
|------|----|--------------------|-----------------------|---------|
| 1    |    | India              | 26,717                | 22.1%   |
| 2    |    | Russian Federation | 20,157                | 16.7%   |
| 3    |    | Germany            | 9,444                 | 7.8%    |
| 4    |    | United Kingdom     | 7,715                 | 6.4%    |
| 5    |    | Australia          | 4,762                 | 3.9%    |
| 6    | ** | China              | 4,541