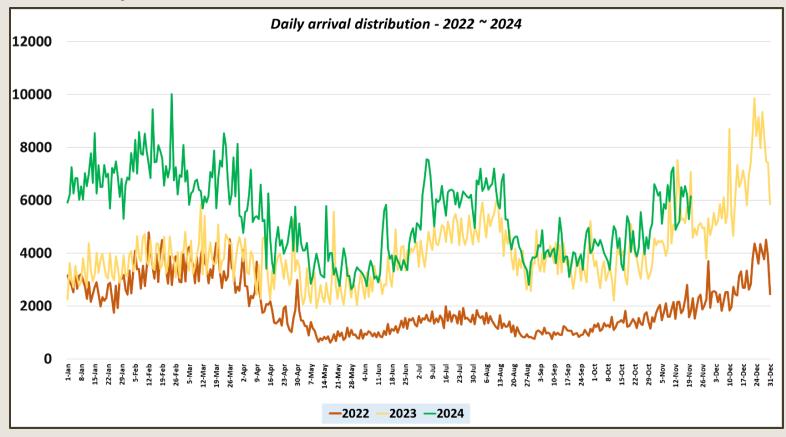

| 135,907                  | 24.45                           |
| November  | 195,582                  | 151,496                  | 120,961                  |                                 |
| December  | 253,169                  | 210,352                  |                          |                                 |
| TOTAL     | 2,333,796                | 1,487,303                | 1,741,676                |                                 |



Tourist arrivals
01<sup>st</sup> to 20<sup>th</sup> November 2024

120,961



## Daily tourist arrivals, 01st to 20th November 2024





## Daily distribution of tourist arrivals, 01st to 20th November 2024



#### Number of tourist arrivals, 2022, 2023 & 2024 (01st to 20th November)





#### Daily trend of tourist arrivals, 2022, 2023 & 2024



#### Weekly distribution of tourist arrivals, 2022, 2023 & 2024





# Top ten source markets, 01st to 20th November 2024

| Rank |    | Country            | Number of<br>Tourists | Share % |
|------|----|--------------------|-----------------------|---------|
| 1    |    | India              | 26,717                | 22.1%   |
| 2    |    | Russian Federation | 20,157                | 16.7%   |
| 3    |    | Germany            | 9,444                 | 7.8%    |
| 4    |    | United Kingdom     | 7,715                 | 6.4%    |
| 5    |    | Australia          | 4,762                 | 3.9%    |
| 6    | ** | China              | 4,541                 | 3.8%    |
| 7    |    | France             | 4,450                 | 3.7%    |
| 8    |    | Poland             | 3,571